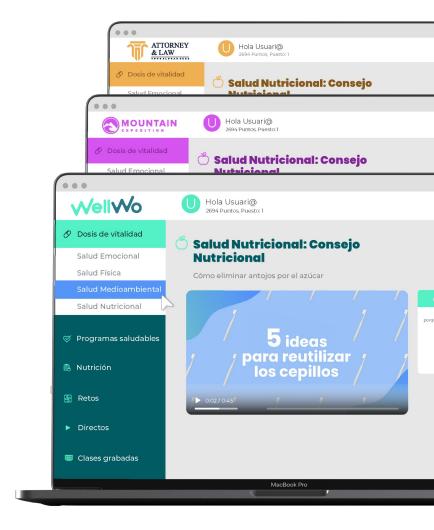

## What Solution Does WellWo Offer?

A corporate well-being platform with **a holistic vision** that prioritizes employee wellness through **multi-format audiovisual** content, built on **six essential pillars**. WellWo provides **a 360° solution** that adapts and personalizes to each company's needs, transforming its health culture.

**Multilingual platform:** Spanish, Neutral Spanish, English, French, Italian, Portuguese, Catalan

Fast integration capability